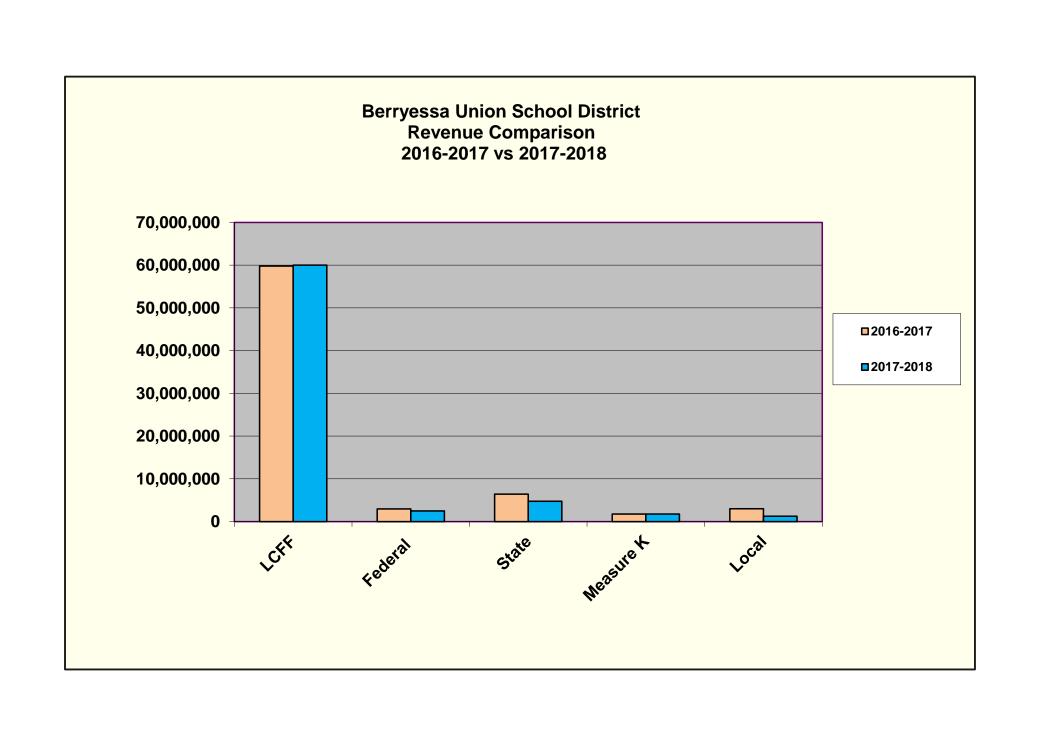

From the above assumptions, the following is the 2017-18 General Fund Revenue and the Revenue per ADA:

| Category                                      | 2017-18<br>Revenues | Α  | verage \$ per<br>Student | % of Total |
|-----------------------------------------------|---------------------|----|--------------------------|------------|
| LCFF (State Portion)                          | \$<br>23,007,357    | \$ | 3,221                    | 32.71%     |
| To Deferred Maintenance                       | \$<br>(113,000)     | \$ | (16)                     | -0.16%     |
| LCFF (Property Tax Portion)                   | \$<br>37,116,237    | \$ | 5,195                    | 52.77%     |
| Lottery-Regular                               | \$<br>1,063,518     | \$ | 149                      | 1.51%      |
| Lottery-Prop 20                               | \$<br>332,349       | \$ | 47                       | 0.47%      |
| Federal (Special Education Programs Included) | \$<br>2,515,802     | \$ | 352                      | 3.58%      |
| Other State                                   | \$<br>3,382,556     | \$ | 473                      | 4.81%      |
| Special Education                             | \$<br>126,670       | \$ | 18                       | 0.18%      |
| Parcel Tax-Measure K                          | \$<br>1,764,429     | \$ | 247                      | 2.51%      |
| Other Local                                   | \$<br>1,139,822     | \$ | 160                      | 1.62%      |
| Sub Total Before Transfers In                 | \$<br>70,335,740    | \$ | 9,845                    | 100.00%    |
| Transfers In From Other Funds                 | \$<br>-             | \$ | -                        | 0.00%      |
| Total                                         | \$<br>70,335,740    | \$ | 9,845                    | 100%       |

The following are the projections for fiscal year 2018-19 through 2019-20:

|                                                  | Year End<br>Projection | Proposed          | Future<br>Projections |                   |
|--------------------------------------------------|------------------------|-------------------|-----------------------|-------------------|
|                                                  | 2016-2017              | 2017-2018         | 2018-2019             | 2019-2020         |
|                                                  |                        |                   |                       |                   |
| Revenues                                         | \$<br>74,006,761       | \$<br>70,335,740  | \$<br>69,705,216      | \$<br>68,722,151  |
| Expenditures                                     | \$<br>74,590,807       | \$<br>75,117,173  | \$<br>75,285,972      | \$<br>76,716,700  |
| Net Change/ Deficit Spending Before Transfers IN | \$<br>(584,046)        | \$<br>(4,781,433) | \$<br>(5,580,756)     | \$<br>(7,994,549) |
| Transfers IN From Other Funds and Other Sources  | \$<br>-                | \$<br>-           | \$<br>-               | \$<br>3,230,000   |
| Transfer Out to Other Funds                      | \$<br>(1,030,000)      | \$<br>(1,030,000) | \$<br>(500,000)       | \$<br>(500,000)   |
| Net Change/Deficit Spending After Transfers IN   | \$<br>(1,614,046)      | \$<br>(5,811,433) | \$<br>(6,080,756)     | \$<br>(5,264,549) |
| Beginning Balance                                | \$<br>21,201,978       | \$<br>19,587,932  | \$<br>13,776,499      | \$<br>7,695,743   |
| Ending Balance                                   | \$<br>19,587,932       | \$<br>13,776,499  | \$<br>7,695,743       | \$<br>2,431,194   |
| 3% Reserves                                      | \$<br>2,268,624        | \$<br>2,284,415   | \$<br>2,273,579       | \$<br>2,316,501   |