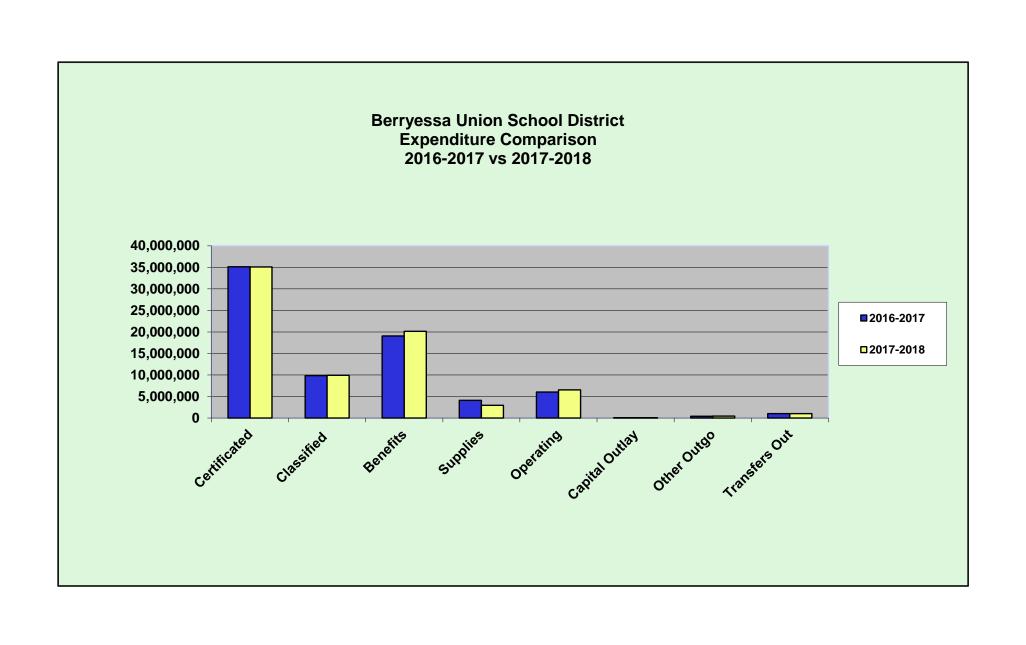

The following are the 2017-18 budgeted expenditures:

|                                    |      |                   | Av | erage \$ per |            |
|------------------------------------|------|-------------------|----|--------------|------------|
| Category                           | 2017 | '-18 Expenditures |    | Student      | % of Total |
|                                    |      |                   |    |              |            |
| Certificated Salaries & Benefits   | \$   | 49,995,068        | \$ | 6,998        | 65.66%     |
| Classified Salaries & Benefits     | \$   | 15,190,665        | \$ | 2,126        | 19.95%     |
| Books & Supplies                   | \$   | 2,955,295         | \$ | 414          | 3.88%      |
| Utilities, Repairs, Other Services | \$   | 6,519,381         | \$ | 913          | 8.56%      |
| Capital Outlay, Other Outgo        | \$   | 456,763           | \$ | 64           | 0.60%      |
| Sub Total Before Transfers Out     | \$   | 75,117,172        | \$ | 10,515       | 98.65%     |
| Transfers Out to Other Funds       | \$   | 1,030,000         | \$ | 144          | 1.35%      |
| Total                              | \$   | 76,147,172        | \$ | 10,659       | 100%       |

The following are the projections for fiscal year 2018-19 through 2019-20:

|                                                  | Year End<br>Projection | Proposed          | Future<br>Projections |                   |
|--------------------------------------------------|------------------------|-------------------|-----------------------|-------------------|
|                                                  | 2016-2017              | 2017-2018         | 2018-2019             | 2019-2020         |
|                                                  |                        |                   |                       |                   |
| Revenues                                         | \$<br>74,006,761       | \$<br>70,335,740  | \$<br>69,705,216      | \$<br>68,722,151  |
| Expenditures                                     | \$<br>74,590,807       | \$<br>75,117,173  | \$<br>75,285,972      | \$<br>76,716,700  |
| Net Change/ Deficit Spending Before Transfers IN | \$<br>(584,046)        | \$<br>(4,781,433) | \$<br>(5,580,756)     | \$<br>(7,994,549) |
| Transfers IN From Other Funds and Other Sources  | \$<br>-                | \$<br>-           | \$<br>-               | \$<br>3,230,000   |
| Transfer Out to Other Funds                      | \$<br>(1,030,000)      | \$<br>(1,030,000) | \$<br>(500,000)       | \$<br>(500,000)   |
| Net Change/Deficit Spending After Transfers IN   | \$<br>(1,614,046)      | \$<br>(5,811,433) | \$<br>(6,080,756)     | \$<br>(5,264,549) |
| Beginning Balance                                | \$<br>21,201,978       | \$<br>19,587,932  | \$<br>13,776,499      | \$<br>7,695,743   |
| Ending Balance                                   | \$<br>19,587,932       | \$<br>13,776,499  | \$<br>7,695,743       | \$<br>2,431,194   |
| 3% Reserves                                      | \$<br>2,268,624        | \$<br>2,284,415   | \$<br>2,273,579       | \$<br>2,316,501   |