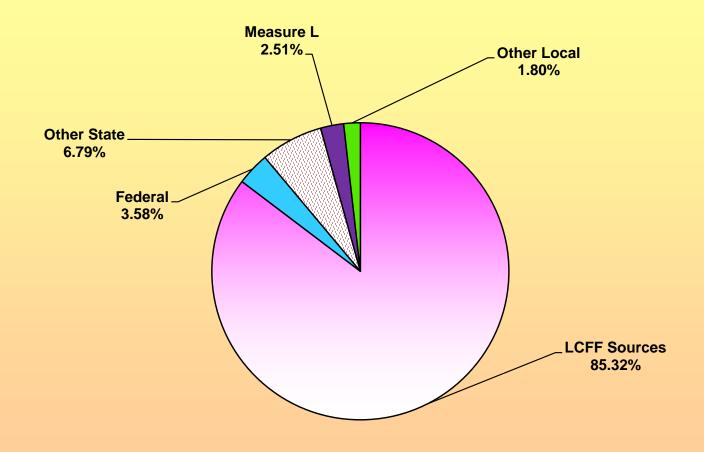

From the above assumptions, the following is the 2017-18 General Fund Revenue and the Revenue per ADA:

| Category                                      | 2017-18<br>Revenues | Α  | verage \$ per<br>Student | % of Total |
|-----------------------------------------------|---------------------|----|--------------------------|------------|
| LCFF (State Portion)                          | \$<br>23,007,357    | \$ | 3,221                    | 32.71%     |
| To Deferred Maintenance                       | \$<br>(113,000)     | \$ | (16)                     | -0.16%     |
| LCFF (Property Tax Portion)                   | \$<br>37,116,237    | \$ | 5,195                    | 52.77%     |
| Lottery-Regular                               | \$<br>1,063,518     | \$ | 149                      | 1.51%      |
| Lottery-Prop 20                               | \$<br>332,349       | \$ | 47                       | 0.47%      |
| Federal (Special Education Programs Included) | \$<br>2,515,802     | \$ | 352                      | 3.58%      |
| Other State                                   | \$<br>3,382,556     | \$ | 473                      | 4.81%      |
| Special Education                             | \$<br>126,670       | \$ | 18                       | 0.18%      |
| Parcel Tax-Measure K                          | \$<br>1,764,429     | \$ | 247                      | 2.51%      |
| Other Local                                   | \$<br>1,139,822     | \$ | 160                      | 1.62%      |
| Sub Total Before Transfers In                 | \$<br>70,335,740    | \$ | 9,845                    | 100.00%    |
| Transfers In From Other Funds                 | \$<br>-             | \$ | -                        | 0.00%      |
| Total                                         | \$<br>70,335,740    | \$ | 9,845                    | 100%       |