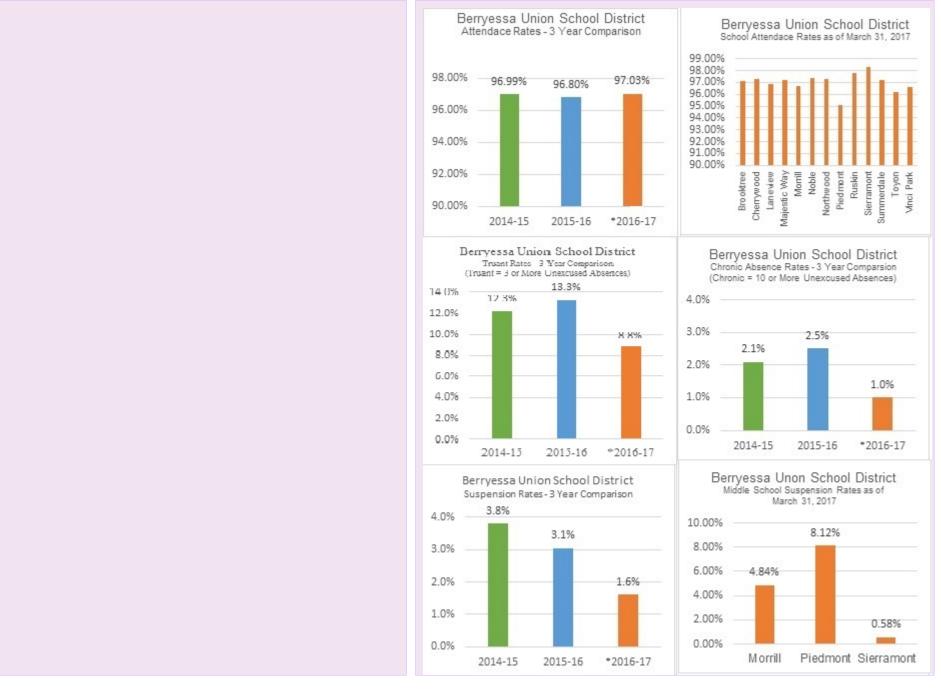

se. Five of the students moved on to high school or to another district.

Suspension rates have decreased from 3.8% which was \*303 students in 2014 -2015 to 1.6% which is 124 students as of March 31, 2017.

\*The 178 student reported in the expected update was an error, the actual number was 303 students.

Expulsion rates have decreased from .2% which was 15 student in 2014 - 2015 to .05% which is 4 students as of March 31, 2017.

School Safety Plans were board approved in November 2016.

data and set a goal to decrease the number of expulsions to less than 5 (district-wide).

Set school goals based on California Healthy Kids Survey.

100% of school safety plans are current and updated annually.

Student, parent, and staff surveys (Panorama) were administered in April 2017. Results from



Duplicate the Actions/Services from the prior year LCAP and complete a copy of the following table for each. Duplicate the table as needed.

Action

Actions/Services

Expenditures

PLANNED

1. Continue to maintain facilities and make upgrades based on assessment of data regarding needs and impact.

ACTUAL 1. Co.

1. Continue to maintain facilities and make upgrades based on assessment of data regarding needs and impact.

BUDGETED

Maintenance & Facilities & supplies 2000-2999: Classified Personnel Salaries Base \$7.582.553.19

ESTIMATED ACTUAL

Maintenance & Facilities & supplies 2000-2999: Classified Personnel Salaries Base \$7,096,106

Action

Actions/Services

**PLANNED** 

2. Support training, readiness, and monitoring of implementation of safety plans.

**ACTUAL** 

2. Director of M