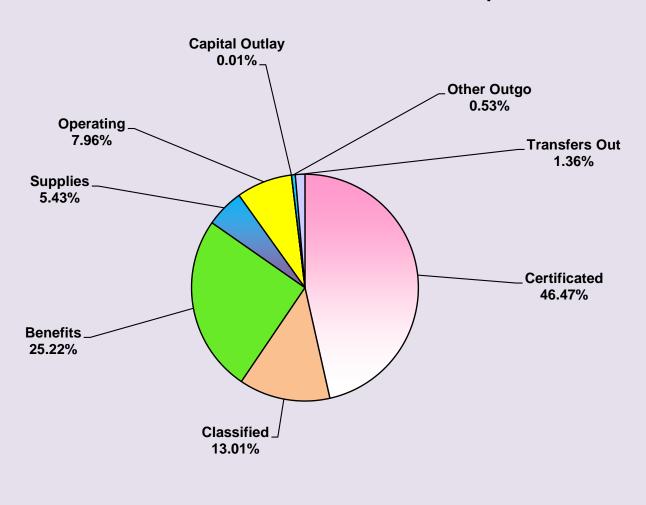

#### BERRYESSA UNION SCHOOLDISTRICT 2016-2017 Estimated Actuals All Funds

|           |                                            | Unres                | stricted General I              | unds                  |              | Restricted G        | eneral Funds        |                     |                                           |
|-----------|--------------------------------------------|----------------------|---------------------------------|-----------------------|--------------|---------------------|---------------------|---------------------|-------------------------------------------|
| Object#   | Categories                                 | Unrestricted<br>F010 | Unrestricted<br>Lottery<br>F020 | Total<br>Unrestricted | RRMA<br>F050 | Categorical<br>F060 | Special Ed.<br>F080 | Total<br>Restricted | TOTAL<br>GENERAL<br>FUND<br>Rest./Unrest. |
|           |                                            |                      |                                 |                       |              |                     |                     |                     |                                           |
|           | Revenues                                   |                      |                                 |                       |              |                     |                     |                     |                                           |
| 8010-8099 | Local Control Funding Formula (LCFF)       | 59,811,849           | -                               | \$59,811,849          | -            |                     | -                   | \$0                 | \$59,811,849                              |
| 8100-8299 | Federal                                    |                      | -                               | \$0                   | -            | 1,516,081           | 1,459,930           | \$2,976,011         | \$2,976,011                               |
| 8300-8599 | Other State                                | 1,791,937            | 1,107,074                       | \$2,899,011           | -            | 3,150,469           | 387,167             | \$3,537,636         | \$6,436,647                               |
| 8600-8799 | Local                                      | 3,447,629            | -                               | \$3,447,629           | -            | 561,809             | 772,816             | \$1,334,625         | \$4,782,254                               |
| 8910-8929 | Other Authorized Interfund Transfer In     |                      | -                               | \$0                   | -            | -                   | -                   | \$0                 | \$0                                       |
| 8950-8959 | Proceeds Fr Sale of Bonds                  |                      | -                               | \$0                   |              | -                   | -                   | \$0                 | \$0                                       |
| 8972      | Proceeds FR Capital Leases                 | -                    | -                               | \$0                   | -            | -                   | -                   | \$0                 | \$0                                       |
| 8980-8999 | Contrib to Special Ed. & Other Restr. Fd   | (10,757,666)         | -                               | (\$10,757,666)        | 2,250,000    | -                   | 8,507,666           | \$10,757,666        | \$0                                       |
|           | Total Revenues                             | \$54,293,749         | \$1,107,074                     | \$55,400,823          | \$2,250,000  | \$5,228,359         | \$11,127,579        | \$18,605,938        | \$74,006,761                              |
|           |                                            |                      |                                 |                       |              |                     |                     |                     |                                           |
|           | Expenditures                               |                      |                                 |                       |              |                     |                     |                     |                                           |
| 1000-1999 | Certificated Salaries                      | 29,369,127           | 912,212                         | \$30,281,339          | -            | 977,203             | 3,883,071           | \$4,860,274         | \$35,141,613                              |
| 2000-2999 | Classified Salaries                        | 6,205,100            | -                               | \$6,205,100           | 815,868      | 193,859             | 2,623,836           | \$3,633,563         | \$9,838,663                               |
| 3000-3999 | Employee Benefits                          | 13,111,789           | 145,717                         | \$13,257,506          | 400,670      | 3,004,877           | 2,405,844           | \$5,811,391         | \$19,068,897                              |
| 4000-4999 | Books & Supplies                           | 1,476,041            | -                               | \$1,476,041           | 594,786      | 1,963,882           | 73,606              | \$2,632,274         | \$4,108,315                               |
| 5000-5999 | Contracted Services                        | 3,579,761            | -                               | \$3,579,761           | 446,451      | 536,761             | 1,460,051           | \$2,443,263         | \$6,023,024                               |
| 6000-6999 | Capital Outlay                             | 10,000               | -                               | \$10,000              | -            | -                   | -                   | \$0                 | \$10,000                                  |
| 7100-7299 | Other Outgo (including transf ind/direct)  | 509,716              | -                               | \$509,716             | -            | -                   | -                   | \$0                 | \$509,716                                 |
| 7300-7399 | Transfers of Indirect/Direct Support Costs | (993,438)            | -                               | (\$993,438)           | 133,717      | 92,908              | 636,221             | \$862,846           | (\$130,592)                               |
| 7400-7499 | Other Outgo (including transf ind/direct)  | 21,176               | -                               | \$21,176              | -            | -                   | -                   | \$0                 | \$21,176                                  |
|           | Total Expenditures                         | 53,289,272           | \$1,057,929                     | \$54,347,201          | \$2,391,492  | \$6,769,490         | \$11,082,629        | \$20,243,611        | \$74,590,812                              |
| 7600-7699 | Other Sources/Uses                         | \$1,030,000          |                                 | \$1,030,000           | -            |                     |                     | \$0                 | \$1,030,000                               |
|           | Total Fund Expenditures                    | \$54,319,272         | \$1,057,929                     | \$55,377,201          | \$2,391,492  | \$6,769,490         | \$11,082,629        | \$20,243,611        | \$75,620,812                              |
|           | Net Increase/Decrease to Fund Balance      | (\$25,523)           | \$49,145                        | \$23,622              | (\$141,492)  | (\$1,541,131)       | \$44,950            | (\$1,637,673)       | (\$1,614,051)                             |
|           | BEGINNING BALANCE                          | \$19,164,283         | \$0                             | \$19,164,283          | \$141,491    | \$1,633,145         | \$263,060           | \$2,037,696         | \$21,201,979                              |
|           | Net Change                                 | (\$25,523)           | \$49,145                        | \$23,622              | (\$141,492)  | (\$1,541,131)       | \$44,950            | (\$1,637,673)       | (\$1,614,051)                             |
|           | ENDING BALANCE                             | \$19,138,760         | \$49,145                        | \$19,187,905          | (\$1)        | \$92,014            | \$308,010           | \$400,023           | \$19,587,928                              |