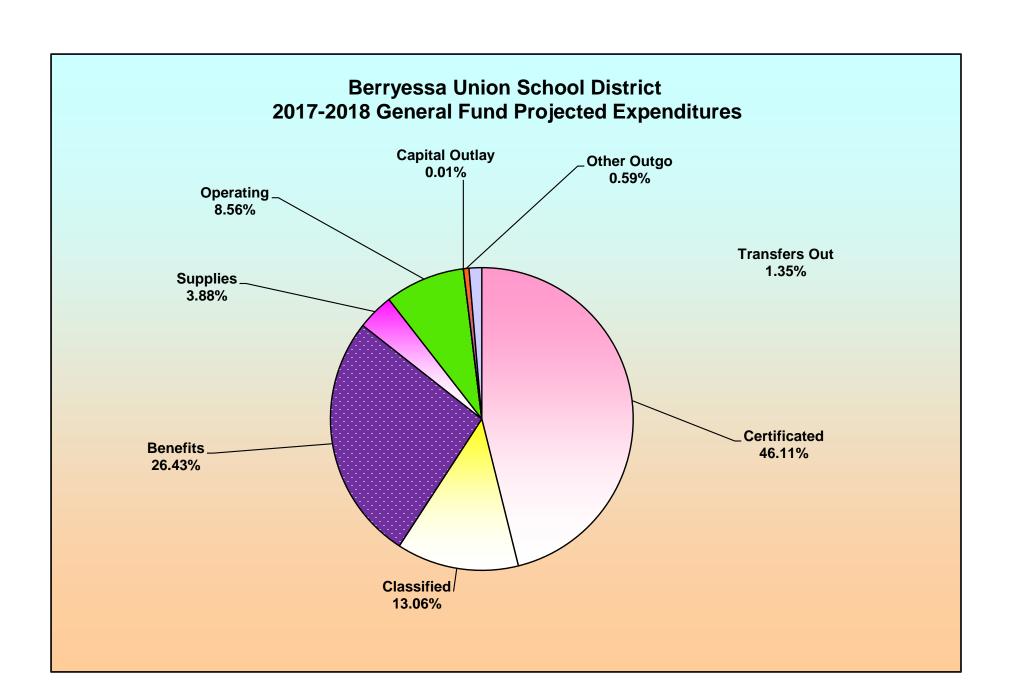

The following are the 2017-18 budgeted expenditures:

|                                    |      |                   | Av | erage \$ per |            |
|------------------------------------|------|-------------------|----|--------------|------------|
| Category                           | 2017 | '-18 Expenditures |    | Student      | % of Total |
|                                    |      |                   |    |              |            |
| Certificated Salaries & Benefits   | \$   | 49,995,068        | \$ | 6,998        | 65.66%     |
| Classified Salaries & Benefits     | \$   | 15,190,665        | \$ | 2,126        | 19.95%     |
| Books & Supplies                   | \$   | 2,955,295         | \$ | 414          | 3.88%      |
| Utilities, Repairs, Other Services | \$   | 6,519,381         | \$ | 913          | 8.56%      |
| Capital Outlay, Other Outgo        | \$   | 456,763           | \$ | 64           | 0.60%      |
| Sub Total Before Transfers Out     | \$   | 75,117,172        | \$ | 10,515       | 98.65%     |
| Transfers Out to Other Funds       | \$   | 1,030,000         | \$ | 144          | 1.35%      |
| Total                              | \$   | 76,147,172        | \$ | 10,659       | 100%       |