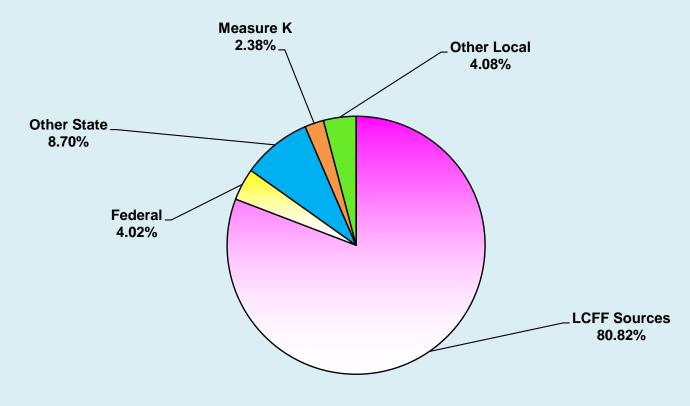

#### BERRYESSA UNION SCHOOLDISTRICT 2016-2017 Estimated Actuals All Funds

|           |                                            | Unres                | stricted General I              | unds                  |              | Restricted G        | eneral Funds        |                     |                                           |
|-----------|--------------------------------------------|----------------------|---------------------------------|-----------------------|--------------|---------------------|---------------------|---------------------|-------------------------------------------|
| Object#   | Categories                                 | Unrestricted<br>F010 | Unrestricted<br>Lottery<br>F020 | Total<br>Unrestricted | RRMA<br>F050 | Categorical<br>F060 | Special Ed.<br>F080 | Total<br>Restricted | TOTAL<br>GENERAL<br>FUND<br>Rest./Unrest. |
|           |                                            |                      |                                 |                       |              |                     |                     |                     |                                           |
|           | Revenues                                   |                      |                                 |                       |              |                     |                     |                     |                                           |
| 8010-8099 | Local Control Funding Formula (LCFF)       | 59,811,849           | -                               | \$59,811,849          | -            |                     | -                   | \$0                 | \$59,811,849                              |
| 8100-8299 | Federal                                    |                      | -                               | \$0                   | -            | 1,516,081           | 1,459,930           | \$2,976,011         | \$2,976,011                               |
| 8300-8599 | Other State                                | 1,791,937            | 1,107,074                       | \$2,899,011           | -            | 3,150,469           | 387,167             | \$3,537,636         | \$6,436,647                               |
| 8600-8799 | Local                                      | 3,447,629            | -                               | \$3,447,629           | -            | 561,809             | 772,816             | \$1,334,625         | \$4,782,254                               |
| 8910-8929 | Other Authorized Interfund Transfer In     |                      | -                               | \$0                   | -            | -                   | -                   | \$0                 | \$0                                       |
| 8950-8959 | Proceeds Fr Sale of Bonds                  |                      | -                               | \$0                   |              | -                   | -                   | \$0                 | \$0                                       |
| 8972      | Proceeds FR Capital Leases                 | -                    | -                               | \$0                   | -            | -                   | -                   | \$0                 | \$0                                       |
| 8980-8999 | Contrib to Special Ed. & Other Restr. Fd   | (10,757,666)         | -                               | (\$10,757,666)        | 2,250,000    | -                   | 8,507,666           | \$10,757,666        | \$0                                       |
|           | Total Revenues                             | \$54,293,749         | \$1,107,074                     | \$55,400,823          | \$2,250,000  | \$5,228,359         | \$11,127,579        | \$18,605,938        | \$74,006,761                              |
|           |                                            |                      |                                 |                       |              |                     |                     |                     |                                           |
|           | Expenditures                               |                      |                                 |                       |              |                     |                     |                     |                                           |
| 1000-1999 | Certificated Salaries                      | 29,369,127           | 912,212                         | \$30,281,339          | -            | 977,203             | 3,883,071           | \$4,860,274         | \$35,141,613                              |
| 2000-2999 | Classified Salaries                        | 6,205,100            | -                               | \$6,205,100           | 815,868      | 193,859             | 2,623,836           | \$3,633,563         | \$9,838,663                               |
| 3000-3999 | Employee Benefits                          | 13,111,789           | 145,717                         | \$13,257,506          | 400,670      | 3,004,877           | 2,405,844           | \$5,811,391         | \$19,068,897                              |
| 4000-4999 | Books & Supplies                           | 1,476,041            | -                               | \$1,476,041           | 594,786      | 1,963,882           | 73,606              | \$2,632,274         | \$4,108,315                               |
| 5000-5999 | Contracted Services                        | 3,579,761            | -                               | \$3,579,761           | 446,451      | 536,761             | 1,460,051           | \$2,443,263         | \$6,023,024                               |
| 6000-6999 | Capital Outlay                             | 10,000               | -                               | \$10,000              | -            | -                   | -                   | \$0                 | \$10,000                                  |
| 7100-7299 | Other Outgo (including transf ind/direct)  | 509,716              | -                               | \$509,716             | -            | -                   | -                   | \$0                 | \$509,716                                 |
| 7300-7399 | Transfers of Indirect/Direct Support Costs | (993,438)            | -                               | (\$993,438)           | 133,717      | 92,908              | 636,221             | \$862,846           | (\$130,592)                               |
| 7400-7499 | Other Outgo (including transf ind/direct)  | 21,176               | -                               | \$21,176              | -            | -                   | -                   | \$0                 | \$21,176                                  |
|           | Total Expenditures                         | 53,289,272           | \$1,057,929                     | \$54,347,201          | \$2,391,492  | \$6,769,490         | \$11,082,629        | \$20,243,611        | \$74,590,812                              |
| 7600-7699 | Other Sources/Uses                         | \$1,030,000          |                                 | \$1,030,000           | -            |                     |                     | \$0                 | \$1,030,000                               |
|           | Total Fund Expenditures                    | \$54,319,272         | \$1,057,929                     | \$55,377,201          | \$2,391,492  | \$6,769,490         | \$11,082,629        | \$20,243,611        | \$75,620,812                              |
|           | Net Increase/Decrease to Fund Balance      | (\$25,523)           | \$49,145                        | \$23,622              | (\$141,492)  | (\$1,541,131)       | \$44,950            | (\$1,637,673)       | (\$1,614,051)                             |
|           | BEGINNING BALANCE                          | \$19,164,283         | \$0                             | \$19,164,283          | \$141,491    | \$1,633,145         | \$263,060           | \$2,037,696         | \$21,201,979                              |
|           | Net Change                                 | (\$25,523)           | \$49,145                        | \$23,622              | (\$141,492)  | (\$1,541,131)       | \$44,950            | (\$1,637,673)       | (\$1,614,051)                             |
|           | ENDING BALANCE                             | \$19,138,760         | \$49,145                        | \$19,187,905          | (\$1)        | \$92,014            | \$308,010           | \$400,023           | \$19,587,928                              |